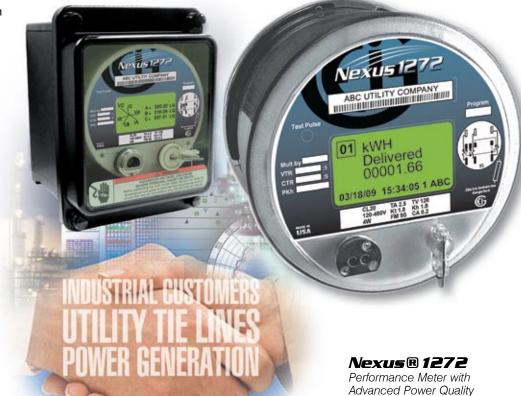

## Nexus® 1262/1272

- 0.06% Watt/Hr Revenue Meter
- 20 Year Time of Use
- Loss Compensation
- CT & PT Compensation
- Advanced Power Quality Recording
- EN50160 Flicker Compliance Monitoring
- Totalizing Registers
- Data Logging & Event Recording
- Programmable Display
- Circuit Diagnostics
- Multiple Communication Paths
- Combination Modem
  & Ethernet

## High Performance Utility Billing Meters

with Communication & Advanced Power Quality

## Featuring —

Modbus & DNP 3.0 Level 2 Plus Protocols Onboard Ethernet Dial-Out on Outage or Alarm!

& Communication

*Nexus*® 1262

Economical Meter with

Advanced Communication

Designed and Manufactured in the **U.S.A** 